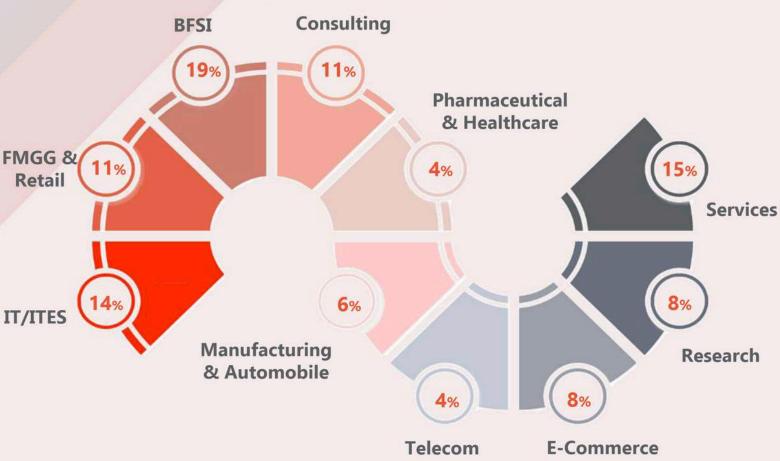

he changing needs of the industry, SIBM Bengaluru has taken itself to the next level by introducing two niche courses in its MBA program; **MBA (Business Analytics)** and **MBA (Quantitative Finance)**.

## **BUSINESS ANALYTICS**

Digital Transformation, Data Warehousing and Business Intelligence, Mathematical Models for Data Sciences, E-commerce, Human Resource Analytics, Marketing Analytics, Operations Analytics and Business Forecasting





### QUANTITATIVE FINANCE

Financial Markets, Computational Finance, Fintech, Empirical Asset Pricing, Financial Management, Econometrics, Mergers & Acquisitions, Microeconomics, Financial Risk Management, Securities Analysis and Portfolio Management

## **BATCH COMPOSITION OF 2019-21**

#### **REGIONAL DIVERSITY**





### **SECTOR WISE COMPANIES**



## FINAL PLACEMENT HIGHLIGHTS

Finance: This domain engaged companies like ANZ Bank, Credit Suisse, CRISIL, D.E. Shaw Group, Genpact, Hexaware, JPMorgan Chase & Co., KPMG Global Services, Lowe's India, Oracle and Thoucentric which provided various strategic roles like Credit Analyst, Global Finance Analyst, Global Auditor and Transformation Analyst to name a few.

Marketing: This domain embarked a remarkable season with companies like – Accenture, Airtel, Byju's, Cisco, Deloitte, DHL Express, Häfele India, Infosys, ITC Limited, MTR Foods Private Limited, Reliance Broadcast Network, Schneider Electric, Tally Solutions, Whatfix and Wipro which offered profiles like Branding & Communication, Sales & Marketing and Digital Marketing.

Highest CTC 20 LPA Median CTC 9.55 LPA Average CTC 9.95 LP